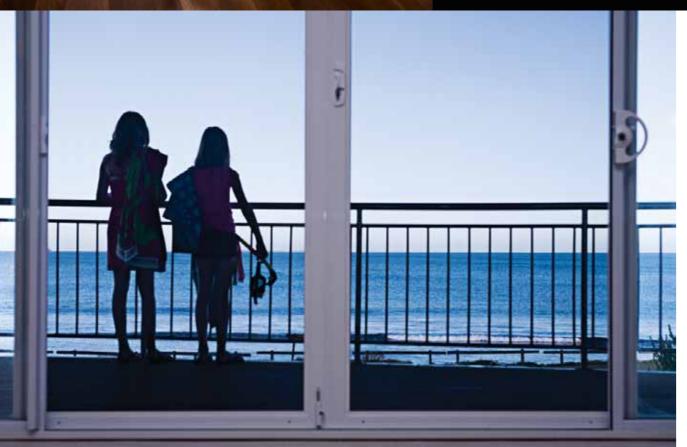

- Security Doors
- Security Screens
- Emergency Exit Screens
- Cyclone Screens
- Fire Attenuation Screens
- Patio Enclosures
- Pool Fencing
- Balcony Balustrading

ClearShield Stainless Steel Security Doors provide optimum visibility, allowing you to enjoy the view and breeze by leaving your doors and windows open, without compromising security.