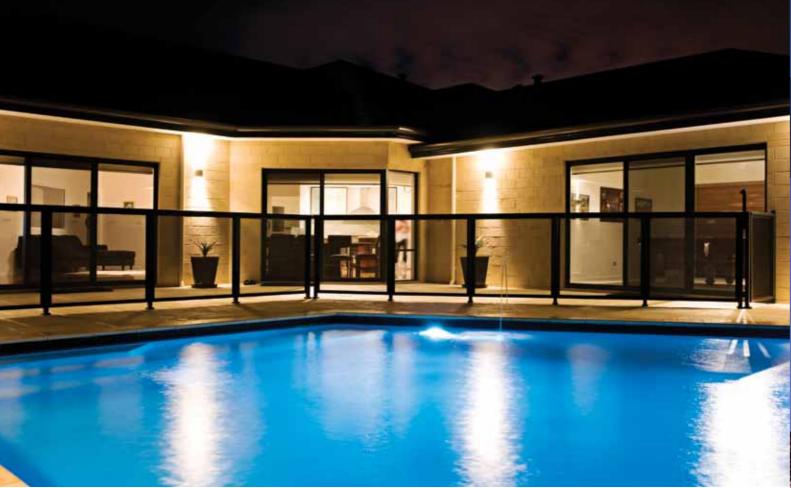

Dynamic Impact TestImage: Constraint of the sector of the sec

ClearShield's stunning pool fencing solutions are an attractive and practical alternative to glass, enabling you to enjoy the view and the breeze.