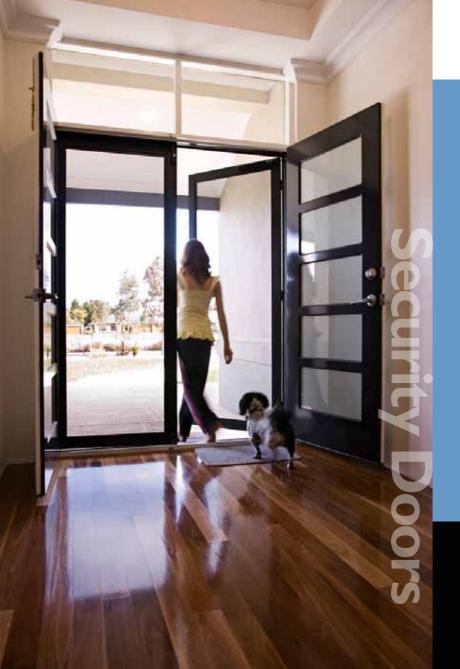

To provide your corporate setting with a touch of class, insist on ClearShield Security Doors and Screens. There's no ugly bars or grilles, and our unique 'one piece' stainless steel technology is both strong and easy to clean.

- Security Doors
- Security Screens
- Emergency Exit Screens
- Cyclone Screens
- Fire Attenuation Screens
- Patio Enclosures
- Pool Fencing
- Balcony Balustrading

ClearShield Stainless Steel Security Doors provide optimum visibility, allowing you to enjoy the view and breeze by leaving your doors and windows open, without compromising security.