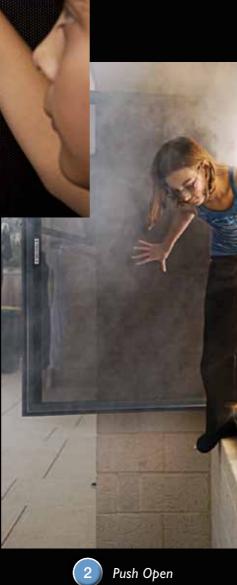

Our innovative Emergency Exit Screens enable occupants of a home or building to easily exit the premises in case of emergency.

The screens are designed for window applications and feature an easy release mechanism that also acts as a secure, tamper resistant device that locks the screen closed for peace of mind. ClearShield Screens are an aethestically pleasing alternative to ugly bars or bulky grilles. What's more, they effectively stop pesky mosquitos and other insects from getting in. (3)